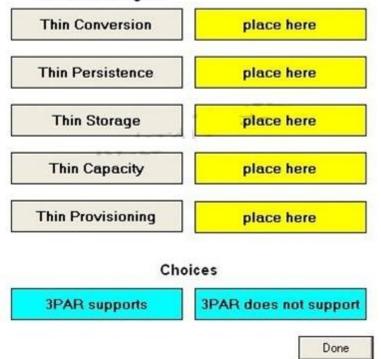

#### **QUESTION 2**

Drag and Drop Question

Click the Task button. Indicate which Thin technologies HP 3PAR supports.

## Thin technologies

Answer: