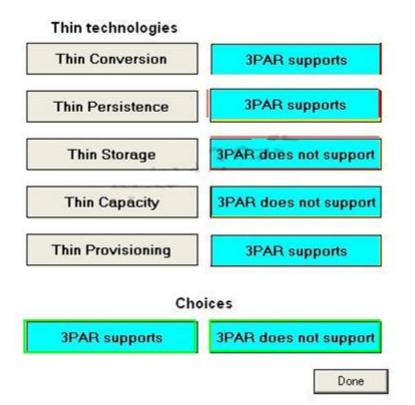

#### **QUESTION 2**

Drag and Drop Question

Click the Task button. Indicate which Thin technologies HP 3PAR supports.

## Thin technologies

Answer: