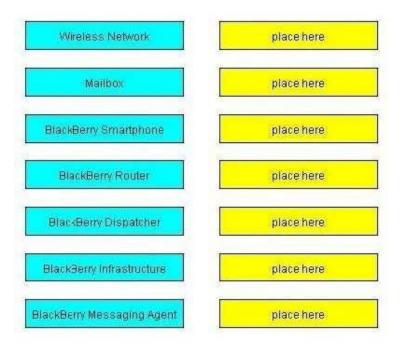

#### **QUESTION 4**

What is the correct message flow for an email message going from the mailbox to the BlackBerry smart phone Place the steps in the correct order by dragging them from the left to the right.

What is the correct message flow for an email message going from the mailbox to the BlackBerry smartphone? Place the steps in the correct order by dragging them from the left to the right.

#### Answer:

What is the correct message flow for an email message going from the mailbox to the BlackBerry smartphone?

Place the steps in the correct order by dragging them from the left to the right.