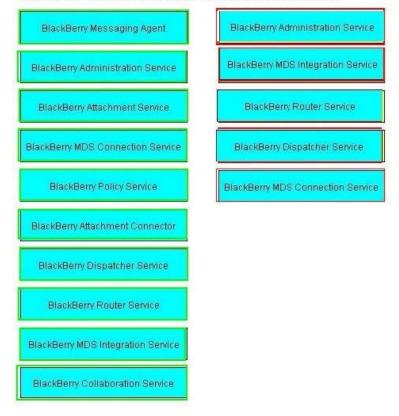

#### **QUESTION 3**

Which five components in the BlackBerry Enterprise Server are part of the attachment process when requested from an email message on the BlackBerry smartphone?

Which five components in the BlackBerry Enterprise Server are part of the attachment process when requested from an email message on the BlackBerry smartphone?

Drag the correct components from the left and drop them on the right side.

| BlackBerry Messaging Agent         | place here |
|------------------------------------|------------|
| BlackBerry Administration Service  | place here |
| BlackBerry Attachment Service      | place here |
| BlackBerry MDS Connection Service  | place here |
| BlackBerry Policy Service          | place here |
| BlackBerry Attachment Connector    |            |
| BlackBerry Dispatcher Service      |            |
| BlackBerry Router Service          |            |
| BlackBerry MDS integration Service |            |
| BlackBerry Collaboration Service   |            |

#### Answer:

Which five components in the BlackBerry Enterprise Server are part of the attachment process when requested from an email message on the BlackBerry smartphone?

Drag the correct components from the left and drop them on the right side.