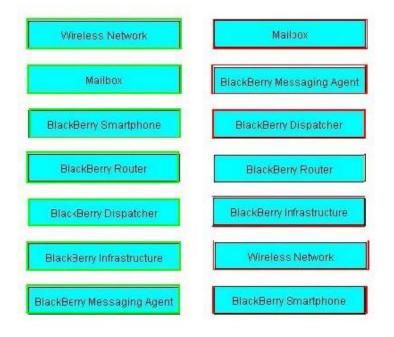

#### **QUESTION 4**

What is the correct message flow for an email message going from the mailbox to the BlackBerry smart phone Place the steps in the correct order by dragging them from the left to the right.

What is the correct message flow for an email message going from the mailbox to the BlackBerry smartphone? Place the steps in the correct order by dragging them from the left to the right.

#### Answer:

What is the correct message flow for an email message going from the mailbox to the BlackBerry smartphone?

Place the steps in the correct order by dragging them from the left to the right.