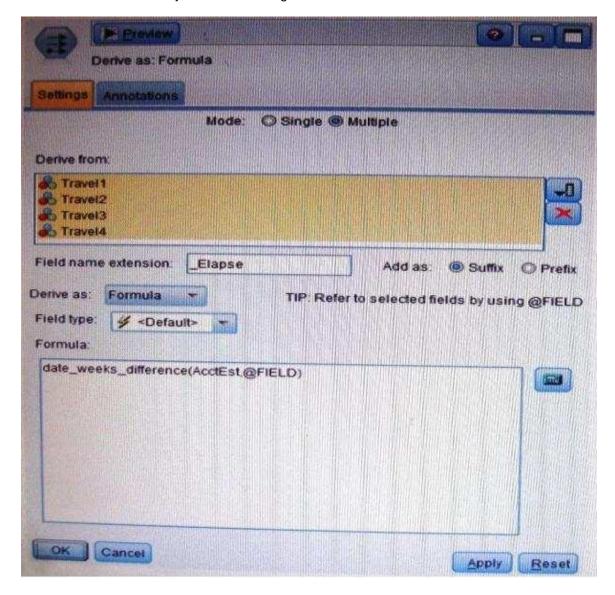

# **QUESTION 1**

Which fields are created by this Derive dialog?

- A. Three fields representing the difference between Travel-1 and each of other Travel fields.
- B. No operation will be performed because the express is invalid.
- C. Four fields representing the difference in weeks between AcctEst and each of the travel fields.
- D. A field representing the difference between AcctEst and the global @ FIELD value.

Answer: C