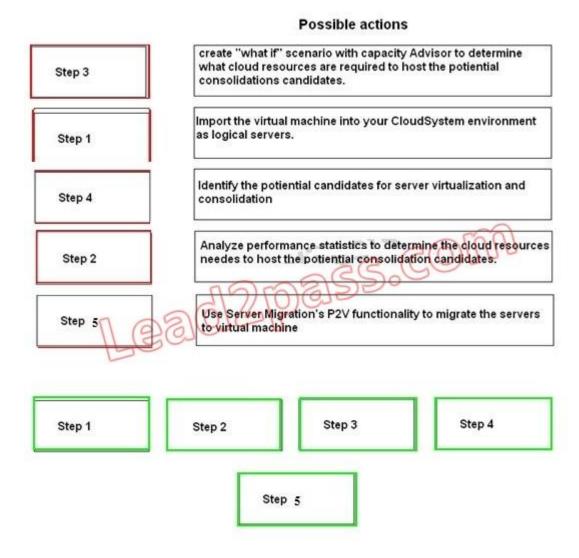

#### **QUESTION 5**

Drag and drop the boxes.

The CIOs objective is to virtualize all standalone servers and move them into the CloudSystem environment. There is no budget to purchase new systems. Build a plan to accomplish this objective by selecting the appropriate four actions and placing them in the correct order.

# Possible actions create "what if" scenario with capacity Advisor to determine Place answer what cloud resources are required to host the potiential here consolidations candidates. Import the virtual machine into your CloudSystem environment Place answer as logical servers. here Identify the potiential candidates for server virtualization and Place answer consolidation here Analyze performance statistics to determine the cloud resources Place answer needes to host the potiential consolidation candidates. here Place answer Use Server Migration's P2V functionality to migrate the servers to virtual machine here Step 3 Step 4 Step 1 Step 2 Step 5

Answer: