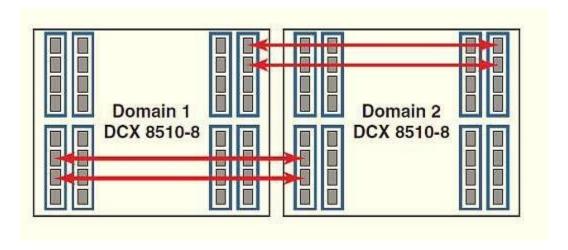

#### **QUESTION 7**

How many ICL trunks are shown in the exhibit?

- A. 2
- B. 4
- C. 8
- D. 16

Answer: C