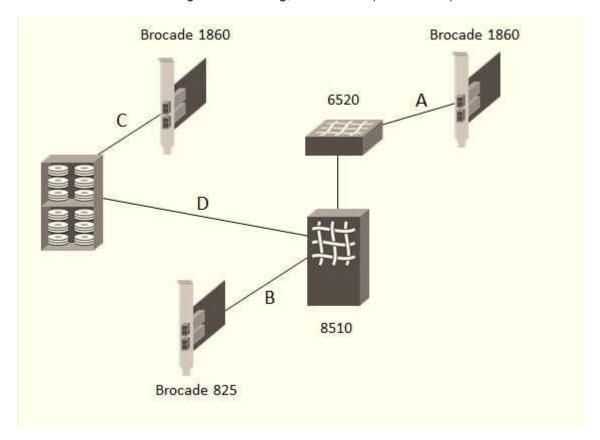

# **QUESTION 2**

on which two links would Target Rate Limiting, be enabled? (Choose two.)

- A. A
- B. B
- C. C
- D. D

Answer: AB