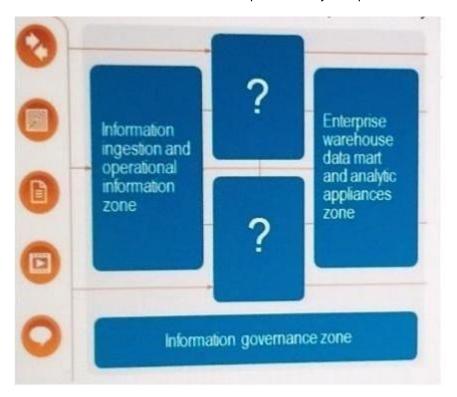

#### **QUESTION 1**

What are the names of the two zones represented by the question marks shown in this diagram?

- A. Real time analytics zone
- B. Information audit and logging zone
- C. Extract, translate, and loading zone
- D. Exploration, landing, and archive zone
- E. Information cleansing and preparation zone

Answer: BC