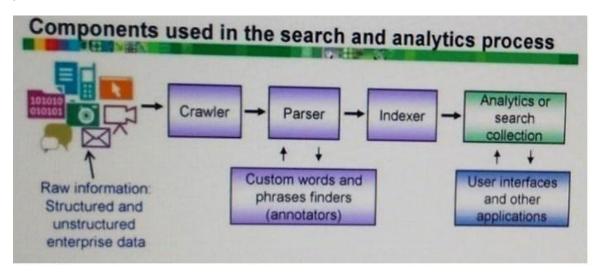

#### **QUESTION 4**

The annotators perform which tasks in this information flow diagram for the search and analytics process?

- A. They work with custom dictionaries, rules, and annotators.
- B. They create searchable indexes/collections with annotations.
- C. They identify and mark concepts relevant for the organization.
- D. They collect documents specialized for types of data sources

Answer: B