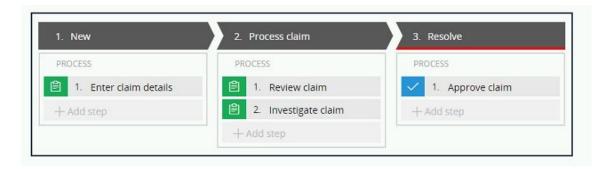

#### **QUESTION 7**

An insurance claim case type is defined as follows:

If the Review claim step is configured to set the status to Pending-Investigation, when is the status of the case set to Pending-Investigation?

- A. When Investigate claim step completes
- B. When the Process claim stage starts
- C. When the Review claim step completes
- D. When the Review claim step starts

Answer: B