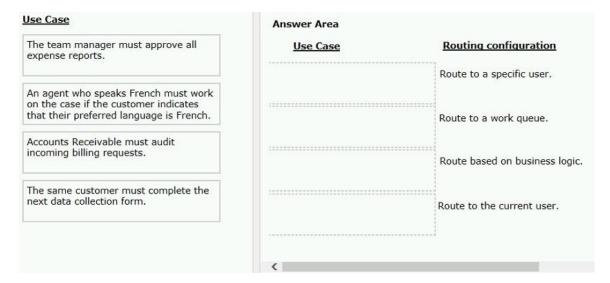

# **QUESTION 8**

# Drag and Drop Question

Select each Use Case on the left and drag it to the appropriate Router on the right.

# Answer: