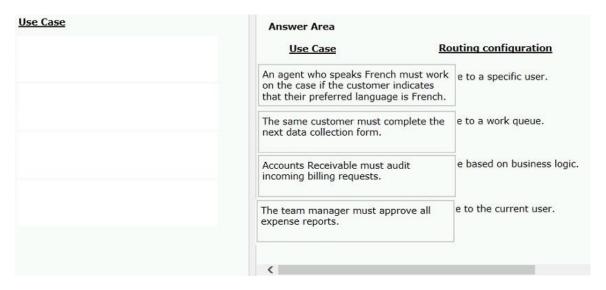

# **QUESTION 8**

# Drag and Drop Question

Select each Use Case on the left and drag it to the appropriate Router on the right.

# Answer: