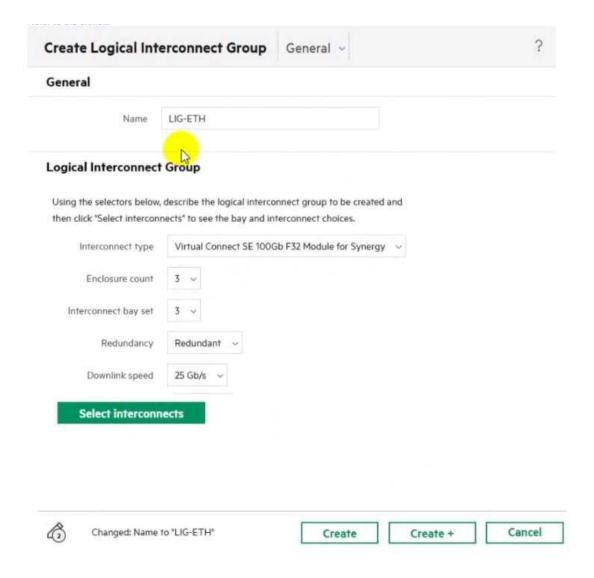

#### **QUESTION 4**

Refer to the exhibit. Which statement about this logical interconnect group is true?

- A. The master modules are located in the interconnect bays 2 and 5
- B. For the given downlink speed, the maximum number of frames is reached
- C. Both master modules are located in the same HPE S ynergy frame
- D. To use interconnect bay set 3, all compute nodes must be half-height

Answer: C